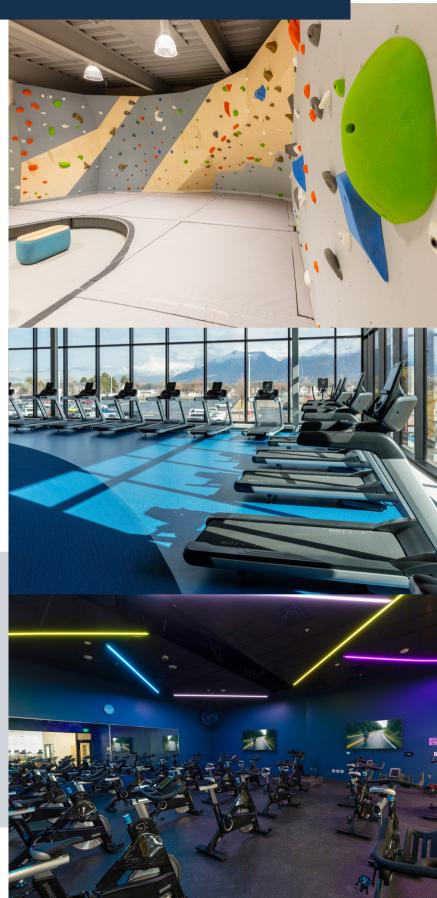

# OUR FACILITY

## RECENTLY BUILT IN 2021, OREM FAMILY FITNESS CENTER HAS BEEN A HOME TO MANY OREM RESIDENTS. HERE'S WHAT WE HAVE TO OFFER:

- TOP OF THE LINE FITNESS EQUIPMENT
- STUDIOS WITH 100+ FITNESS CLASSES
- RACQUETBALL COURTS
- ELEVATED INDOOR TRACK
- ADULT, YOUTH, AND CHILD CLASSES
- SPIN STUDIO + 2 MULTIUSE STUDIOS
- INDOOR PLAYGROUND
- TEEN LOUNGE
- 50M LAP POOL
- LEISURE POOL
- HOT TUB
- STEAM ROOM
- MULTIPURPOSE ROOM
- BRAND NEW COURTS WITH DROP-IN SPORTS INCLUDING PICKLEBALL, VOLLEYBALL, AND BASKETBALL