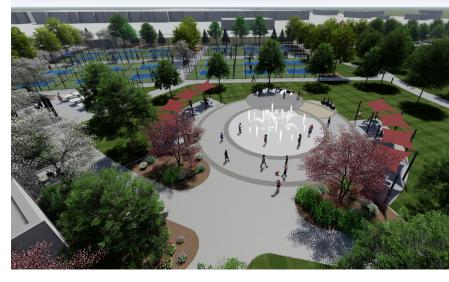

# HILLCREST

OREM'S NEWEST PARK IS A RECREATIONAL AREA NESTLED IN A PICTURESQUE LOCATION, BOASTING AN ARRAY OF AMENITIES TO CATER TO VISITORS OF ALL AGES. THIS PARK OFFERS A SERENE ESCAPE FROM THE HUSTLE AND BUSTLE OF EVERYDAY LIFE. ONE OF THE PARK'S GREATEST HIGHLIGHTS IS THE PRESENCE OF THREE WELL-EQUIPPED PLAYGROUNDS, ENSURING THAT CHILDREN HAVE AMPLE SPACE TO PLAY AND EXPLORE. EXCITINGLY, THE PARK ALSO WILL HAVE AN INDOOR FACILITY, WHICH WILL FURTHER ENHANCE THE RANGE OF ACTIVITIES AND EXPERIENCES AVAILABLE TO THE COMMUNITY. OVERALL, HILLCREST PARK PRESENTS ITSELF AS AN IDEAL DESTINATION FOR FAMILIES, NATURE LOVERS, AND ANYONE LOOKING TO ENJOY A BLEND OF OUTDOOR ACTIVITIES AND SERENE RELAXATION.

## PHASE 2 COMING SOON

## FOLLOW US ON SOCIAL MEDIA FOR NEWS ABOUT OUR GRAND OPENING!

- SPLASHPAD
- 12 PICKLEBALL COURTS
- INDOOR SPORT COURTS
- HAMMOCK/SLACKLINE AREA
- TABLE TENNIS
- GAME ROOM LOUNGE
- SNACK BAR
- OPEN GREEN SPACE
- 1 MILE IN WALKING PATHS
- 9 SQUARE
- OUTDOOR LOUNGE & GATHERING SPACE
- PAVILIONS & PICNIC TABLES

PICKLEBALL COURTS AND SPLASH PAD OPEN MAY 2024