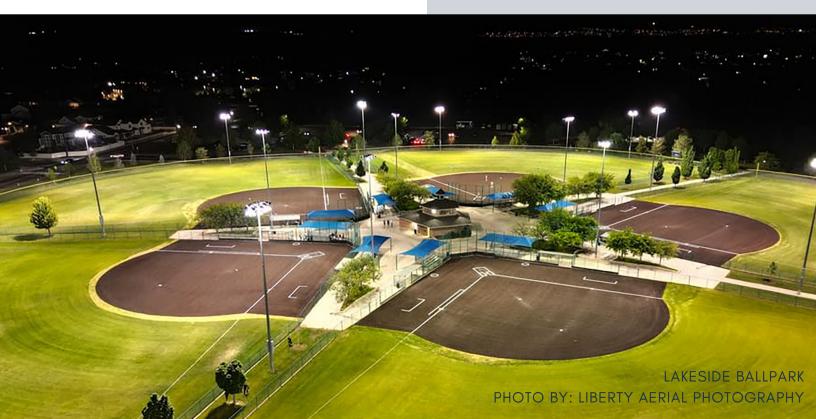

## SOFTBALL

#### **GIRL'S FAST PITCH SOFTBALL - RECREATION**

PLAY BEGINS: MAY 14, TUE/THU, 4:30-10:30PM GRADES: 3-9 FEE: \$65\*

#### LOCATION: LAKESIDE SPORTS COMPLEX (400 S 1850 W, OREM) AND OTHER SITES AS NEEDED

#### **REGISTER ONLINE NOW (OREMRECREATION.COM OR BY MAIL)** CLOSES 2 WEEKS BEFORE TOURNAMENT

THE OREM RECREATION DEPARTMENT WILL BE HOSTING SEVERAL FAST PITCH SOFTBALL TOURNAMENTS IN 2024! GAMES WILL BE PLAYED AT LAKESIDE PARK. EACH TEAM MUST BE REGISTERED WITH USA SOFTBALL TO PARTICIPATE. EACH TEAM WILL BE GUARANTEED TO PLAY 4 GAMES. AWARDS GIVEN WILL BE BASED ON THE NUMBER OF TEAMS THAT REGISTER. GAME BALLS WILL BE PROVIDED. ALL OTHER EQUIPMENT IS RESPONSIBILITY OF TEAM; MUST BE USA SOFTBALL APPROVED. REGISTRATION MUST BE RECEIVED 2 WEEKS BEFORE THE TOURNAMENT IS SCHEDULED (UNLESS TOURNAMENT FILLS BEFORE THEN).