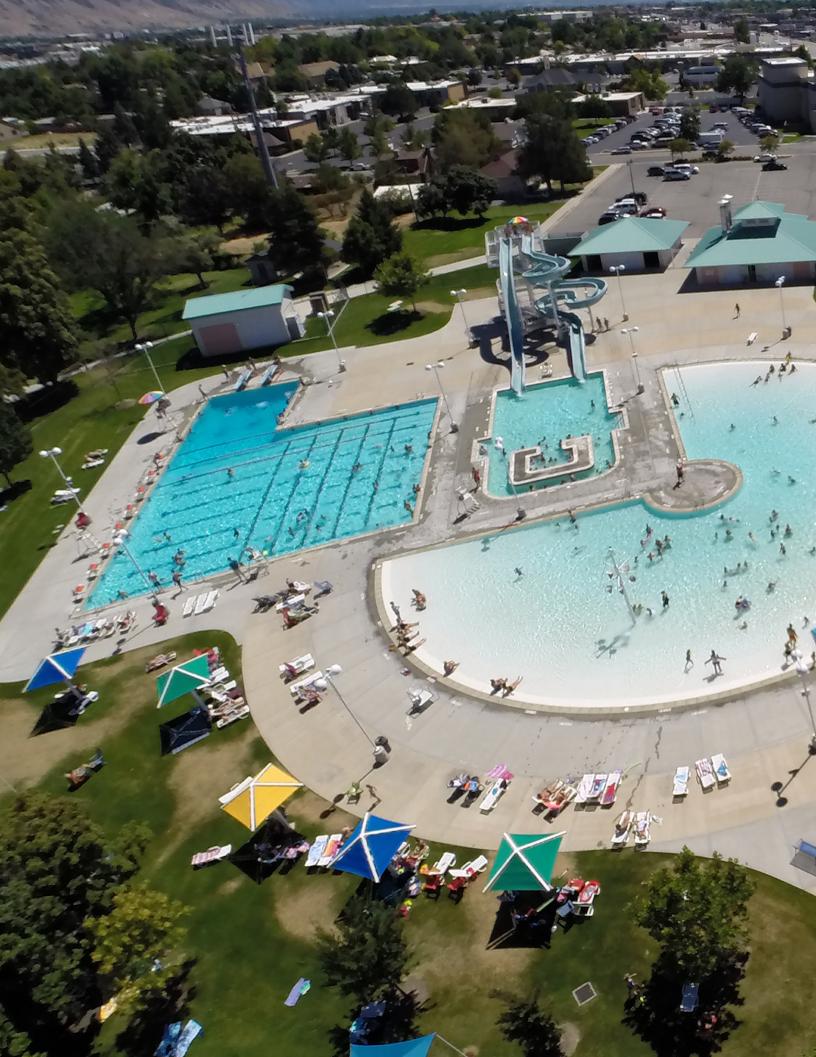

## SCERA POOL

## 701 S. STATE ST.

OPENS MEMORIAL DAY WEEKEND | SAT, MAY 25

LAP SWIM + WATER AEROBICS 7AM - 9AM (MON-FRI)

OPEN PLUNGE 12PM – 7PM (MON-THU) 12PM – 6PM (FRI-SAT)

## PRICES

**OREM FAMILY FITNESS MEMBER**/NON-MEMBER