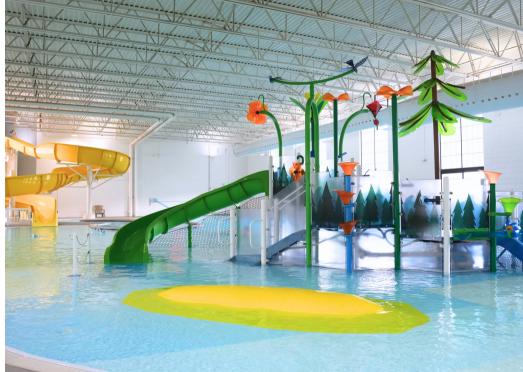

# LEISURE POOL

OPEN PLUNGE | 5AM - 9:50PM (MON-SAT) LAZY RIVER | 5AM - 9:50PM (MON-SAT) PLAY STRUCTURE | 3PM - 9:50PM (MON-FRI) | 12PM - 9:50PM (SAT) WATER SLIDE | 3PM - 9:50PM (MON-FRI) | 12PM - 9:50PM (SAT) DIVING BOARD | 7:15PM - 09:50PM (MON-FRI) 12PM - 09:50PM (SAT)

## 2 WEEK SUMMER SWIMMING LESSONS

DATES: VARIOUS DATES, 9AM-12PM AGE: 3+ FEE: \$56

## SEE PAGE 23 FOR ADDITIONAL SUMMER PROGRAMS