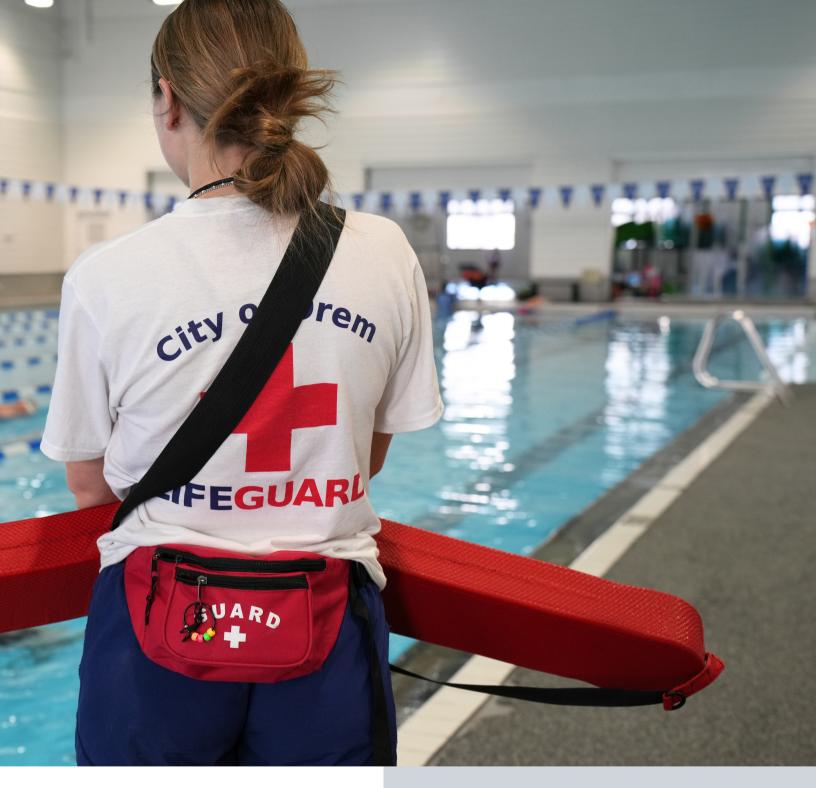

## LIFEGUARD TRAINING AND CERTIFICATION

DATES: MAR 11-14 | MAY 6-9 | JUN 10-13 | JUL 8-11 | AUG 5-8 (TIMES DIFFER PER SESSION) AGE: 16+ FEE: \$165-\$170

#### **REGISTER NOW**

CLASS SPACE IS LIMITED AND EARLY REGISTRATION IS STRONGLY SUGGESTED. CPR AND FIRST AID CERTIFICATIONS ARE INCLUDED IN THIS COURSE.