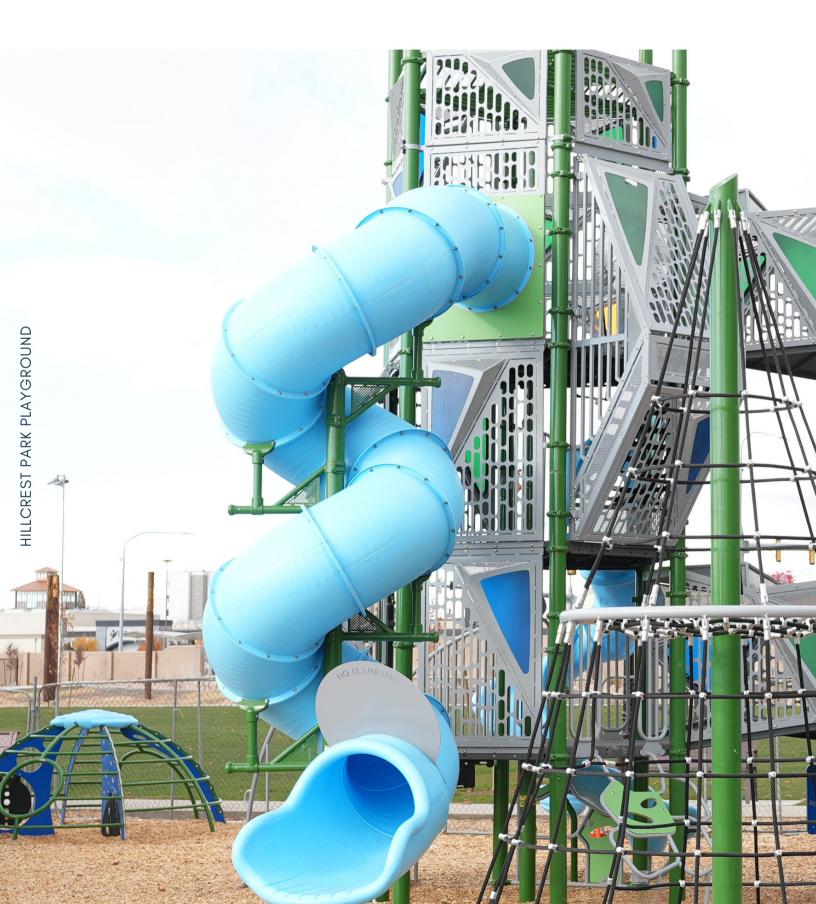

# HILLCREST

OREM'S NEWEST PARK IS A RECREATIONAL AREA NESTLED IN A PICTURESQUE LOCATION, BOASTING AN ARRAY OF AMENITIES TO CATER TO VISITORS OF ALL AGES. THIS PARK OFFERS A SERENE ESCAPE FROM THE HUSTLE AND BUSTLE OF EVERYDAY LIFE. ONE OF THE PARK'S GREATEST HIGHLIGHTS IS THE PRESENCE OF THREE WELL-EQUIPPED PLAYGROUNDS, ENSURING THAT CHILDREN HAVE AMPLE SPACE TO PLAY AND EXPLORE. EXCITINGLY, THE PARK ALSO WILL HAVE AN INDOOR FACILITY, WHICH WILL FURTHER ENHANCE THE RANGE OF ACTIVITIES AND EXPERIENCES AVAILABLE TO THE COMMUNITY. OVERALL, HILLCREST PARK PRESENTS ITSELF AS AN IDEAL DESTINATION FOR FAMILIES, NATURE LOVERS, AND ANYONE LOOKING TO ENJOY A BLEND OF OUTDOOR ACTIVITIES AND SERENE RELAXATION.