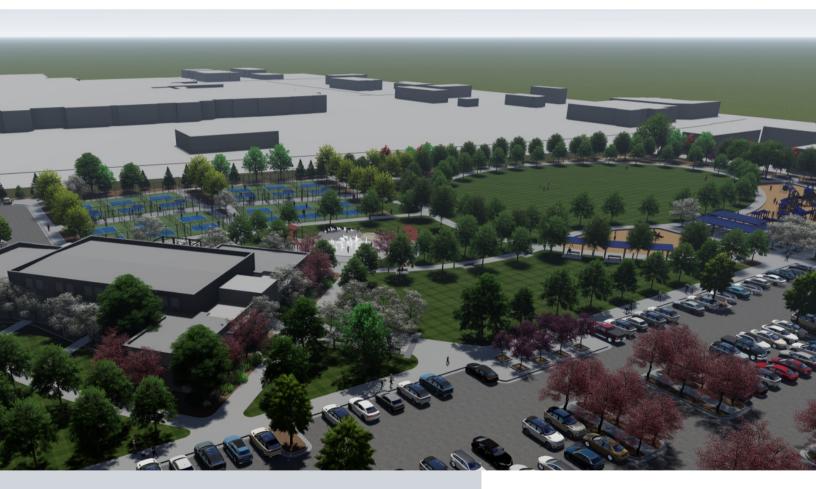

# HILLCREST

OREM'S NEWEST PARK IS A RECREATIONAL AREA NESTLED IN A PICTURESQUE LOCATION, BOASTING AN ARRAY OF AMENITIES TO CATER TO VISITORS OF ALL AGES. THIS PARK OFFERS A SERENE ESCAPE FROM THE HUSTLE AND BUSTLE OF EVERYDAY LIFE. ONE OF THE PARK'S GREATEST HIGHLIGHTS IS THE PRESENCE OF THREE WELL-EQUIPPED PLAYGROUNDS, ENSURING THAT CHILDREN HAVE AMPLE SPACE TO PLAY AND EXPLORE. EXCITINGLY, THE PARK ALSO WILL HAVE AN INDOOR FACILITY, WHICH WILL FURTHER ENHANCE THE RANGE OF ACTIVITIES AND EXPERIENCES AVAILABLE TO THE COMMUNITY. OVERALL, HILLCREST PARK PRESENTS ITSELF AS AN IDEAL DESTINATION FOR FAMILIES, NATURE LOVERS, AND ANYONE LOOKING TO ENJOY A BLEND OF OUTDOOR ACTIVITIES AND SERENE RELAXATION.

## PHASE 2 COMING SOON

## FOLLOW US ON SOCIAL MEDIA FOR NEWS ABOUT OUR GRAND OPENING!

- SPLASHPAD
- 12 PICKLEBALL COURTS
- INDOOR SPORT COURTS
- HAMMOCK/SLACKLINE AREA
- TABLE TENNIS
- GAME ROOM LOUNGE
- SNACK BAR
- OPEN GREEN SPACE
- 1 MILE IN WALKING PATHS
- 9 SQUARE
- OUTDOOR LOUNGE & GATHERING SPACE
- PAVILIONS & PICNIC TABLES

PICKLEBALL COURTS AND SPLASH PAD OPEN MAY 2024