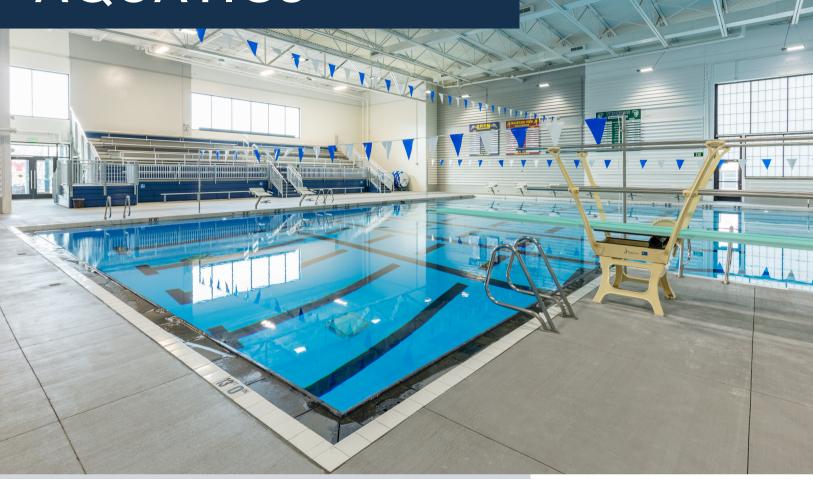

## AQUATICS

## FULL POOL SCHEDULE:

# LEISURE POOL

OPEN PLUNGE | 5AM - 9:50PM (MON-SAT) LAZY RIVER | 5AM - 9:50PM (MON-SAT) PLAY STRUCTURE | 3PM - 9:50PM (MON-FRI) | 12PM - 9:50PM (SAT) WATER SLIDE | 3PM - 9:50PM (MON-FRI) | 12PM - 9:50PM (SAT) DIVING BOARD | 7:15PM - 09:50PM (MON-FRI) 12PM - 09:50PM (SAT)